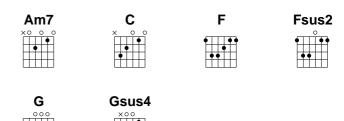

## Who Do You Love (Live)

Lilian Renaud

Version Guitare Capo 4

Intro Fsus2 G Am7 G Fsus2 F G Am7 All I want F G Am7 G Fsus2 All I ask is for peace F G Am7 Brother look F G Am7 G Deep in - side can't you see G In your heart you know your not that man Who do you love Am7 Gsus4 If you can't love your brother Fsus2 Then you know you gotta search and find deep inside Who do you love Gsus4 Am7 If you can't love the difference and let it glow Am7 G Gsus4 G How can you give the love you hide G Am7 Where are you from F G Am7 Gsus4 Fsus2 Are you not from the womb G Am7 Do you believe G Am7 Gsus4 Fsus2 Someone else deserves less Open up you mind your not that man Who do you love Am7 If you can't love your brother Then you know you gotta search and find deep inside Who do you love Am7 G If you can't love the difference and let it glow Am7 How can you give the love you hide G Am7 G Fear is the reason you wont let it go Holding ideas cause you got an ego G Am7 Gsus4 Fsus2 It's a riot G Am7 Gsus4 Fsus2